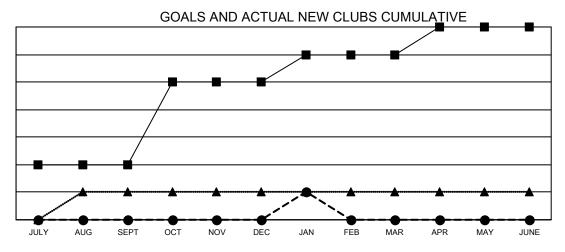

## Results as of: 1/31/2022 LOCATION: INDIANA

| Clubs         |               |             |               | Members               |                           |                         |                                                    |
|---------------|---------------|-------------|---------------|-----------------------|---------------------------|-------------------------|----------------------------------------------------|
|               | RESULTS FOR   | R 2021-2022 |               | RESULTS FOR 2021-2022 |                           |                         |                                                    |
| QUARTER       | NEW CLUB GOAL | NEW CLUBS   | DROPPED CLUBS | QUARTER               | MEMBER GROWTH NET<br>GOAL | MEMBER GROWTH<br>ACTUAL | DROPPED<br>MEMBERS ACTUAL<br>(including transfers) |
| JULY/AUG/SEPT | 2             | 0           | 6             | JULY/AUG/SE           | PT 125                    | 243                     | 213                                                |
| OCT/NOV/DEC   | 3             | 0           | 6             | OCT/NOV/DE            | C 126                     | 170                     | 367                                                |
| JAN/FEB/MAR   | 1             | 1           | 1             | JAN/FEB/MAR           | 127                       | 137                     | 86                                                 |
| APR/MAY/JUNE  | 1             | 0           | 0             | APR/MAY/JUN           | IE 279                    | 0                       | 0                                                  |

- CURRENT YEAR GOALS FOR NEW CLUBS
- ● CURRENT YEAR ACTUAL NEW CLUBS
- ▲ LAST YEAR ACTUAL NEW CLUBS