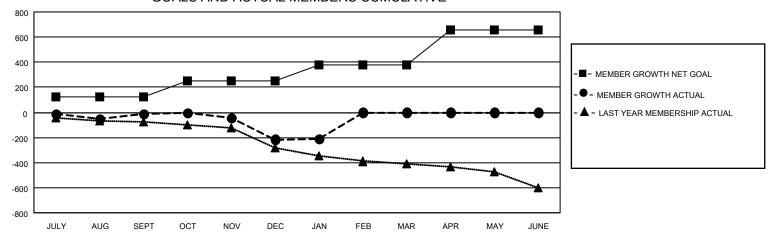

## Results as of: 1/31/2022 LOCATION: INDIANA

| Clubs         |               |             |               | Members               |                           |                         |                                                    |
|---------------|---------------|-------------|---------------|-----------------------|---------------------------|-------------------------|----------------------------------------------------|
|               | RESULTS FOR   | R 2021-2022 |               | RESULTS FOR 2021-2022 |                           |                         |                                                    |
| QUARTER       | NEW CLUB GOAL | NEW CLUBS   | DROPPED CLUBS | QUARTER               | MEMBER GROWTH NET<br>GOAL | MEMBER GROWTH<br>ACTUAL | DROPPED<br>MEMBERS ACTUAL<br>(including transfers) |
| JULY/AUG/SEPT | 2             | 0           | 6             | JULY/AUG/SE           | PT 125                    | 243                     | 213                                                |
| OCT/NOV/DEC   | 3             | 0           | 6             | OCT/NOV/DE            | C 126                     | 170                     | 367                                                |
| JAN/FEB/MAR   | 1             | 1           | 1             | JAN/FEB/MAR           | 127                       | 137                     | 86                                                 |
| APR/MAY/JUNE  | 1             | 0           | 0             | APR/MAY/JUN           | IE 279                    | 0                       | 0                                                  |

## GOALS AND ACTUAL MEMBERS CUMULATIVE

| DROPPED CLUBS: 13 |     | 151 CLUBS OF 356 ADDED 1 OR | GENDER DISTRIBUTION               |                |  |
|-------------------|-----|-----------------------------|-----------------------------------|----------------|--|
|                   |     | MORE NEW MEMBERS            | MALE                              | 5,928 (68.68%) |  |
|                   |     |                             | FEMALE                            | 2,703 (31.32%) |  |
| DROPPED MEMBERS   |     |                             | NON BINARY                        | 0 (0.00%)      |  |
| DECEASED          | 126 |                             | PREFER NOT TO ANSWER              | 0 (0.00%)      |  |
| CLUB CANCELLED    | 127 |                             | TOTAL FAMILY LINIT MEMDEDO        | 2,101          |  |
| OTHER             | 413 | CLICK HERE FOR CUMULATIVE   | TOTAL FAMILY UNIT MEMBERS         | 2,101          |  |
| TOTAL             | 666 | MEMBERSHIP DATA             | FAMILY MEMBERS PAYING HAL<br>DUES | F 1,075        |  |